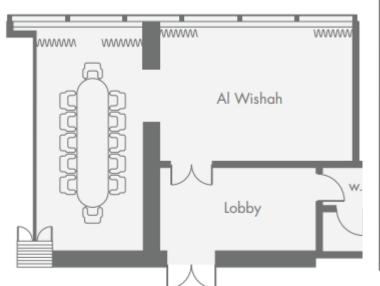

## meeting ROOMS

6 EXECUTIVE BOARDROOMS

EACH A SELF-CONTAINED SUITE WITH KITCHEN AND WASHROOM

48 SQM AVERAGE SIZE 12 PEOPLE