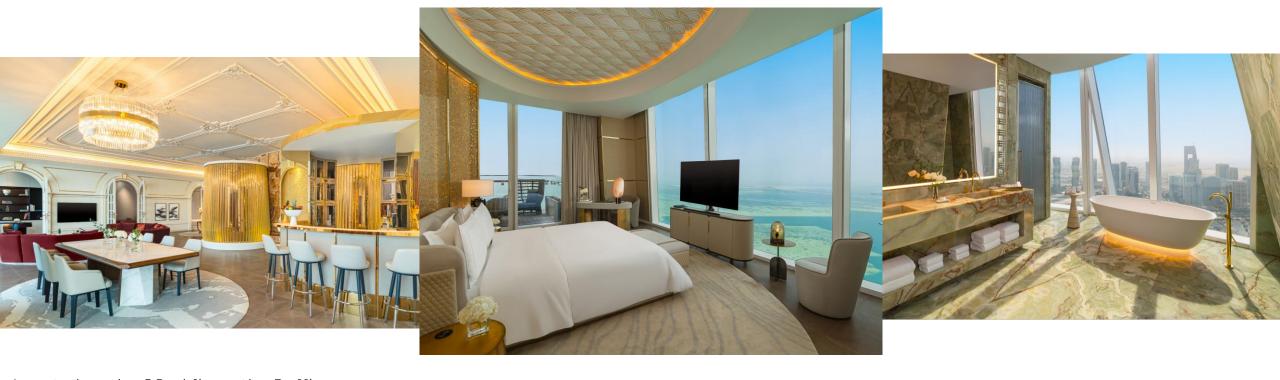

#### **PARISIAN SUITE**

403 sqm

2 bedroom

#### **DESIGNER SUITE**

378 sqm

2 bedroom

#### **RAFFLES SUITE**

376 sqm

2 bedroom

#### **ROYAL SUITE**

928 sqm

2 storeys

2 bedroom

### Parisian TWO-BEDROOM SUITE

With hand-selected furnishings, lofty ceilings and unique objets d'art, the Parisian Suite is imbued with French savoir-faire. Occupying the entire 30th floor, this two-bedroom residence includes a private gym, a home theatre and spellbinding panoramic ocean views.

## Designer TWO-BEDROOM SUITE

Spanning the whole 31st floor, the two-bedroom Designer Suite is a remarkable haven in Doha for both connoisseurs and creators. Daring works fill the art wall and gallery, while the panoramic sea views from the lavish balcony offer endless inspiration.

## Raffles TWO-BEDROOM SUITE

Located on the 32nd floor, the Raffles Suite reflects the essence of Qatar as embodied by the majesty, grace, power and free spirit of the falcon. Its soft sand colour palette and curved design elements echo undulating dunes, and evoke the regal bird's movements as it soars across the desert sky.