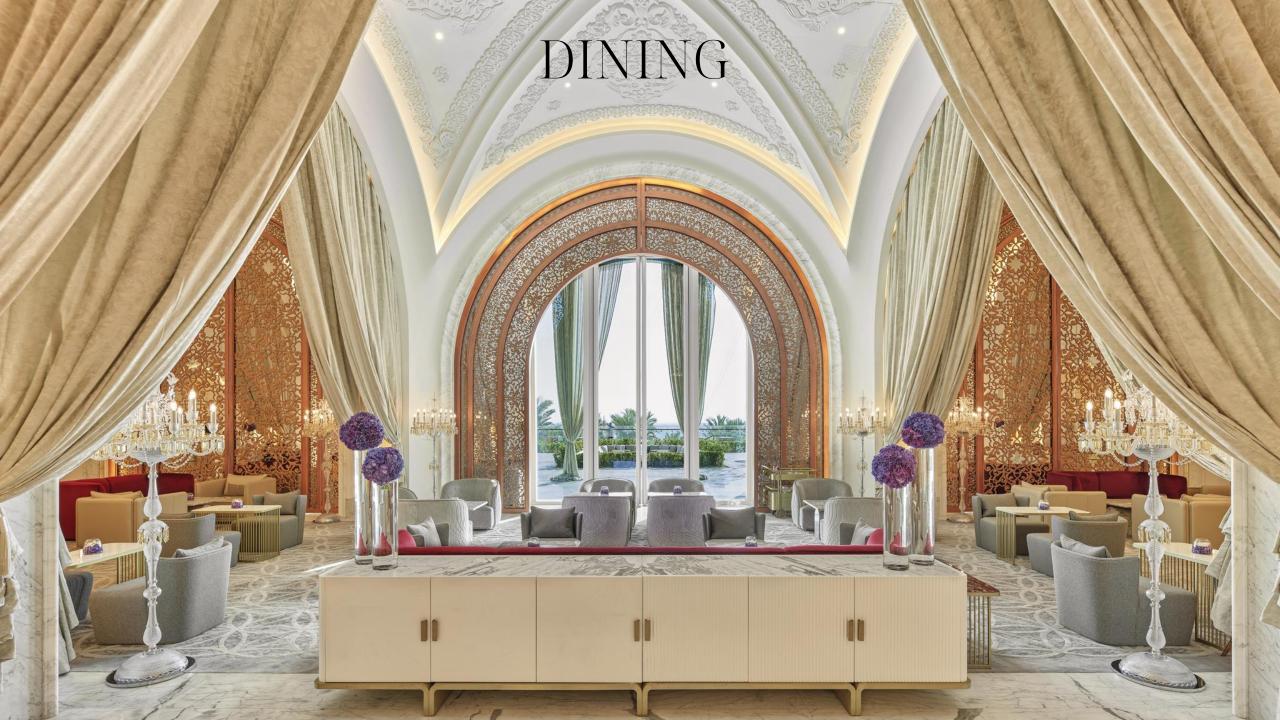

## SIGNATURE restaurants

### LOUNGE & bar

#### **MALAKI**

Spreading across the atrium, lounge area and garden on the ground floor, the bright and airy Malaki lounge is Doha's premier destination for afternoon tea, decadent patisseries and gourmet comfort bites.