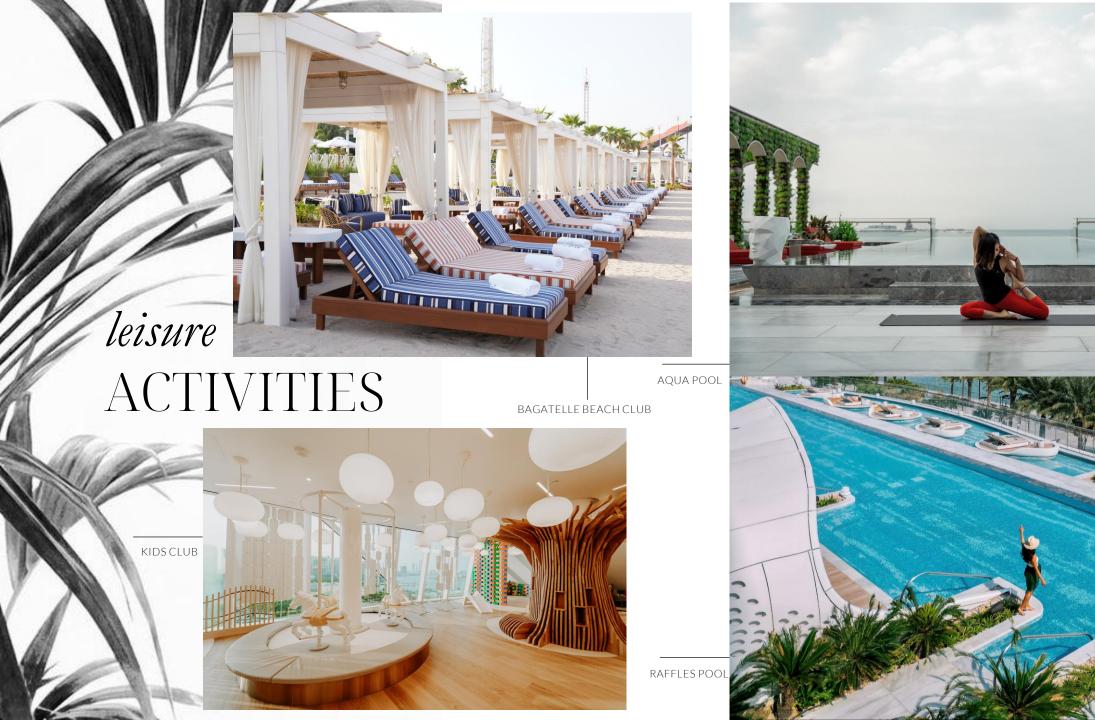

## rooftop BAR & POOL CLUB

#### **ACOUSTIC**

A sky-high lounge suspended on the 36th and 37th floors, Acoustic awakens and engages all your senses through soulful live acoustic music with stunning views of Doha's skyline.

#### **AQUA**

Vibrant pool deck with Mediterranean cuisine, where music merges with the waves for a blissful backdrop and the atmosphere shifts with the rhythm of the day.

## SPA & leisure