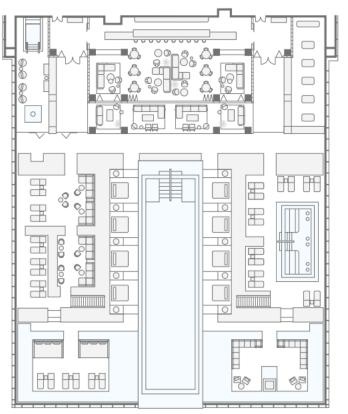

## MEETINGS & events

### Katara HALL

KATARA HALL 2,400 sqm 2,500 people cocktail reception 1,000 people dinner set-up PRE-FUNCTION AREA 800 sqm 700 people BRIDAL SUITE Dressing area Make-up and hair stations BRIDAL SUITE

Katara Hall is Doha's largest and most luxurious event space, featuring a 21-metre arched ceiling and an outdoor terrace with panoramic sea views. Host to grand weddings and country's most exclusive events such as Bloomberg's Qatar Economic Forum.

### Auditorium

Private entertainment with discreet butler service leaving you free to settle into VIP seats and enjoy the show.

336 sqm

44 VIP SEATS

## Aqua POOL DECK

Grandeur and glamour on the waterfront by Aqua's infinity pool and bespoke settings fit for any occasion.

200 PEOPLE

## meeting ROOMS

6 EXECUTIVE BOARDROOMS

EACH A SELF-CONTAINED SUITE WITH KITCHEN AND WASHROOM

48 SQM AVERAGE SIZE 12 PEOPLE