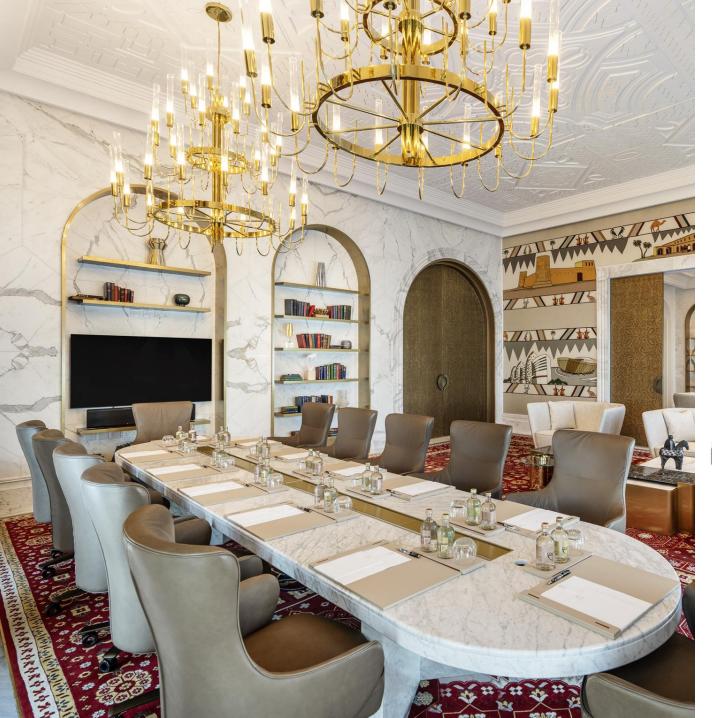

## meeting ROOMS

6 EXECUTIVE BOARDROOMS

EACH A SELF-CONTAINED SUITE WITH KITCHEN AND WASHROOM

48 SQM AVERAGE SIZE 12 PEOPLE