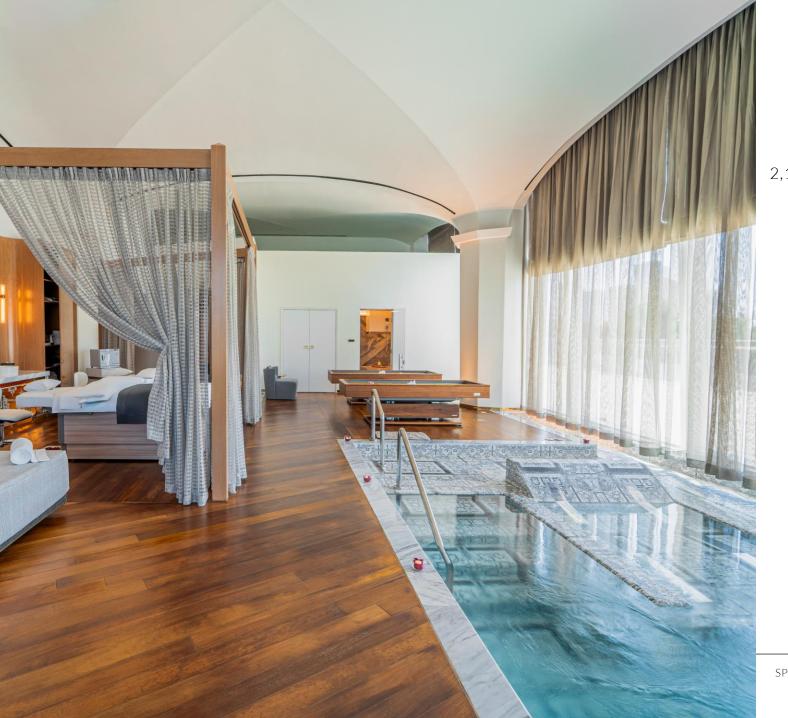

## Raffles SPA & WELLNESS

2,142 SQM SANCTUARY FOR THE WELLNESS CONNOISSEUR

#### **5 SPA SUITES KEY FEATURES**

OUTDOOR SWIMMING POOL
INDOOR JACUZZI
TREATMENT AND RELAXATION AREAS
SAUNA, STEAM ROOM, HAMMAM
QUARTZ SAND BED

SPA SUITE