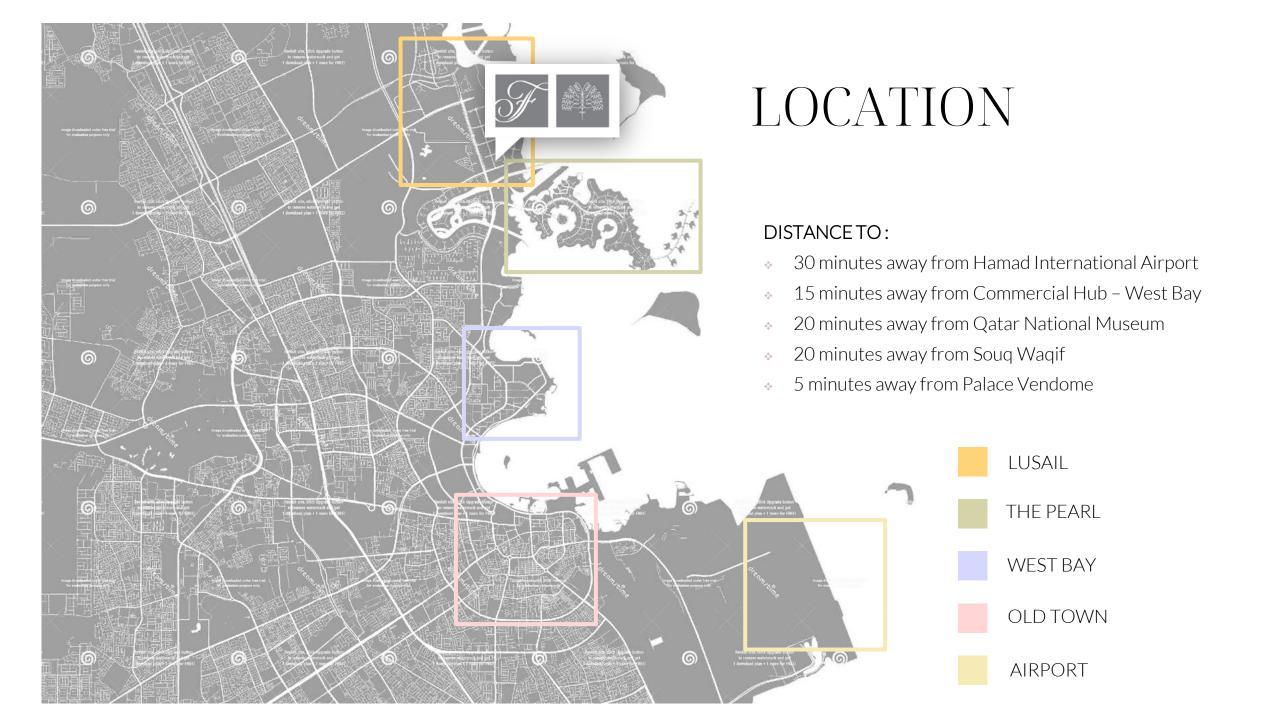

## CULTURE

DOHA - a dynamic forwardthinking city, paying homage to its cultural heritage.

AMPHITHEATRE KATARA CULTURAL VILLAGE

QATAR NATIONAL MUSEUM