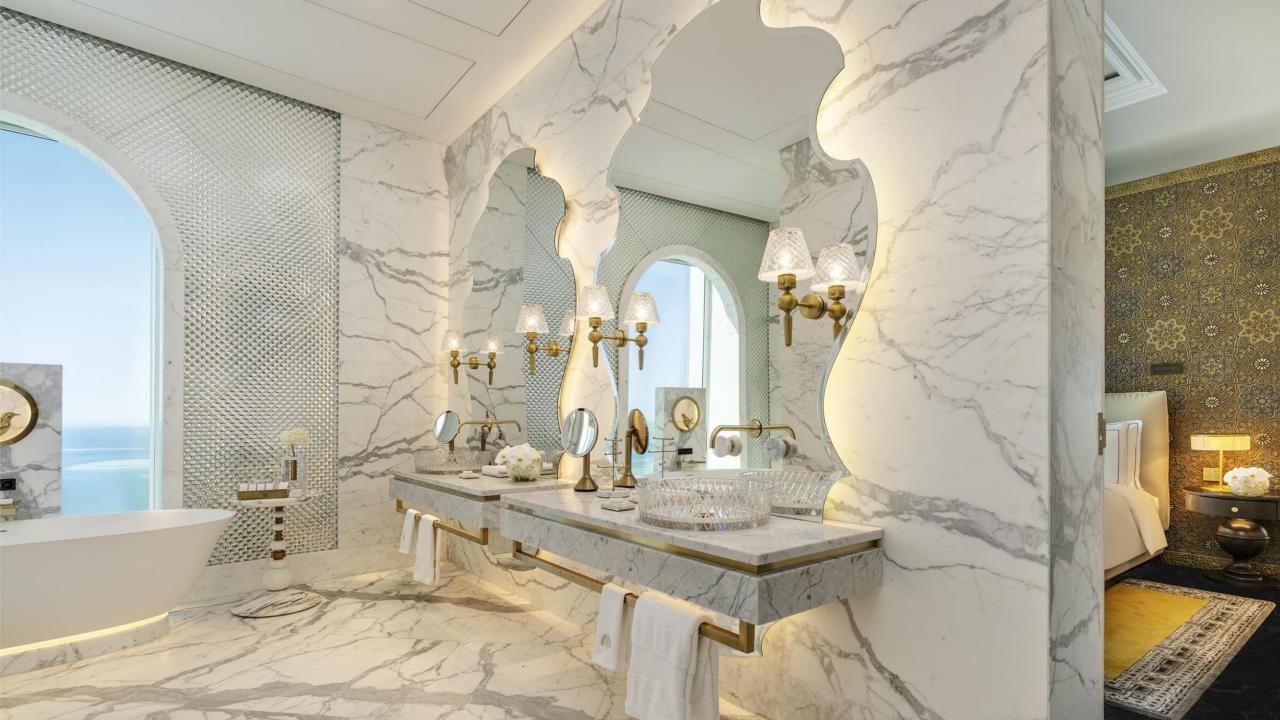

## SUITES key FEATURES

- SEPARATE LIVING & DINING AREAS
- LEGENDARY BUTLER SERVICE
- PERSONALISED PRIVATE BAR WITH NESPRESSO MACHINE
- COMPOZ SCENT LIBRARY
- IN-SUITE TABLET
- \* WALK-IN WARDROBE
- POWDER ROOM
- EXPERIENCE SHOWER & STEAM ROOM
- DYSON HAIR DRYER AND STRAIGHTENER