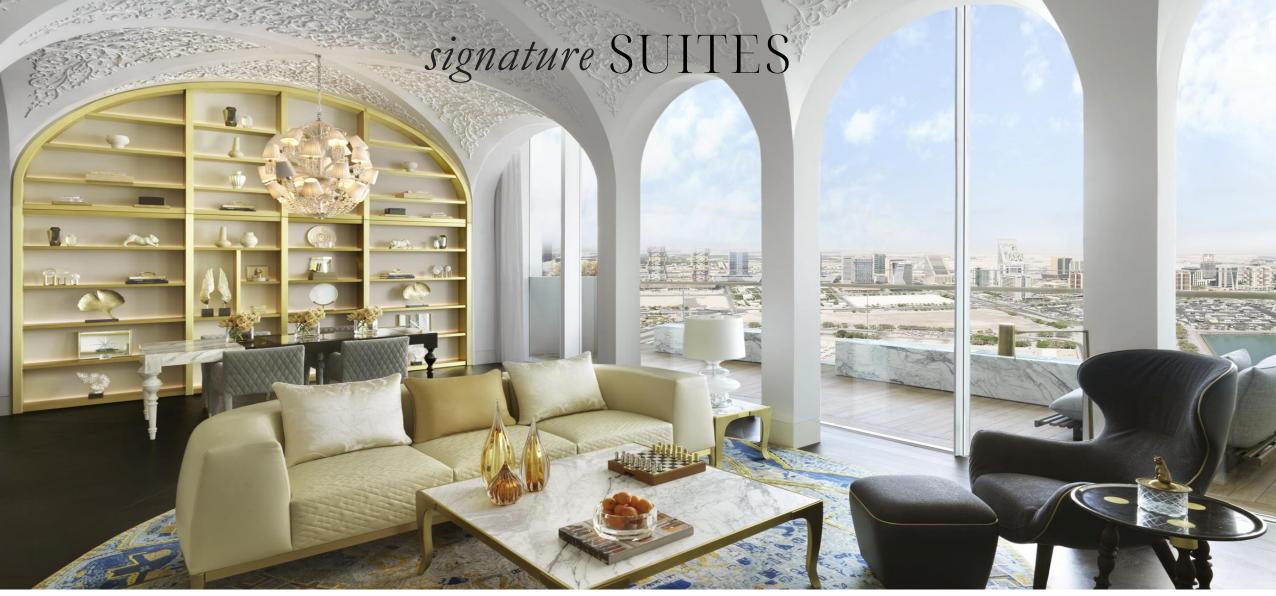

## Royal DUPLEX SUITE

The pinnacle of ultra-luxurious accommodation in Qatar, the incomparable Royal Suite spans the top two floors of the hotel. This palatial penthouse exudes elegance and grandeur, with soaring domed ceilings, gilt accents and a radiant alabaster palette.

DINING ROOM WITH ADJOINING
CHEF'S KITCHEN
MAJLIS
HOME THEATRE
PRIVATE GYM, PILATES AND YOGA
STUDIO
SWIMMING POOL
HAMMAM AND STEAM ROOM
TWO MASTER BATHROOMS
INTERNAL ELEVATOR
POWDER ROOM