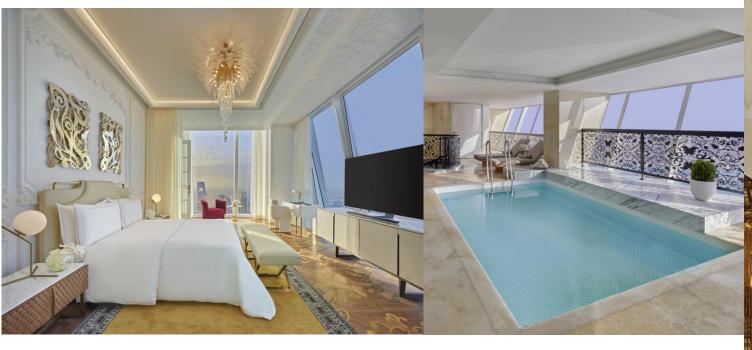

## Royal DUPLEX SUITE

The pinnacle of ultra-luxurious accommodation in Qatar, the incomparable Royal Suite spans the top two floors of the hotel. This palatial penthouse exudes elegance and grandeur, with soaring domed ceilings, gilt accents and a radiant alabaster palette.

DINING ROOM WITH ADJOINING
CHEF'S KITCHEN
MAJLIS
HOME THEATRE
PRIVATE GYM, PILATES AND YOGA
STUDIO
SWIMMING POOL
HAMMAM AND STEAM ROOM
TWO MASTER BATHROOMS
INTERNAL ELEVATOR
POWDER ROOM