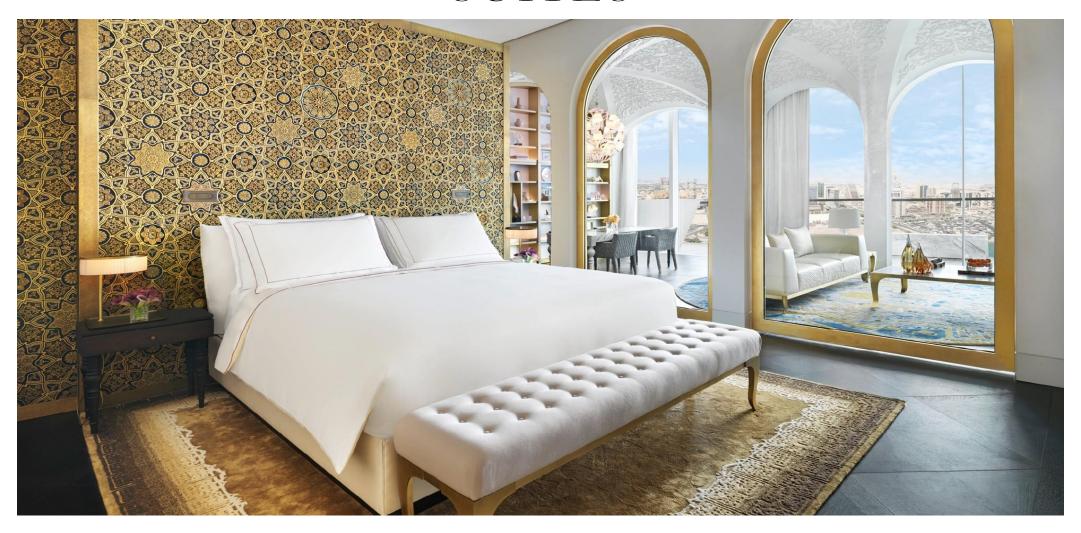

## SUITES

#### **CRESCENT SIGNATURE SUITES**

10 suites

112 sqm

Fairmont view

## SUITES key FEATURES

- SEPARATE LIVING & DINING AREAS
- LEGENDARY BUTLER SERVICE
- PERSONALISED PRIVATE BAR WITH NESPRESSO MACHINE
- COMPOZ SCENT LIBRARY
- IN-SUITE TABLET
- \* WALK-IN WARDROBE
- POWDER ROOM
- EXPERIENCE SHOWER & STEAM ROOM
- DYSON HAIR DRYER AND STRAIGHTENER