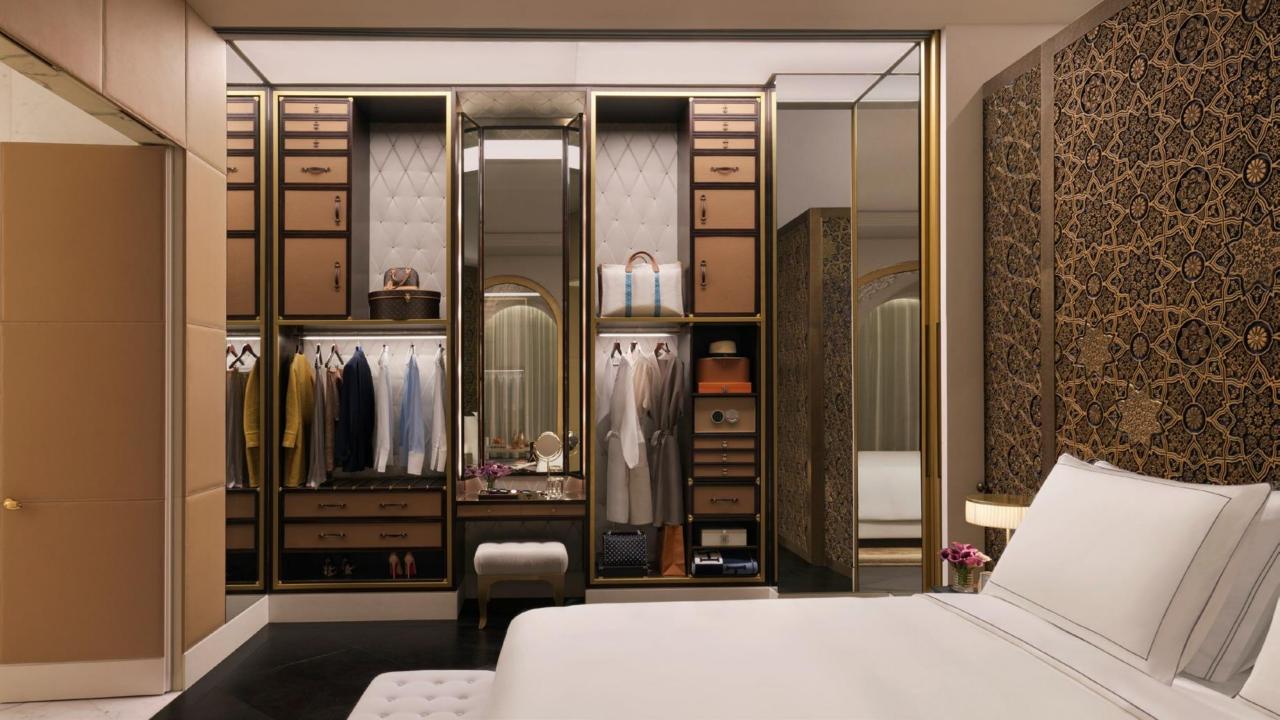

## SUITES key FEATURES

- SEPARATE LIVING & DINING AREAS
- LEGENDARY BUTLER SERVICE
- PERSONALISED PRIVATE BAR WITH NESPRESSO MACHINE
- COMPOZ SCENT LIBRARY
- IN-SUITE TABLET
- \* WALK-IN WARDROBE
- POWDER ROOM
- EXPERIENCE SHOWER & STEAM ROOM
- DYSON HAIR DRYER AND STRAIGHTENER