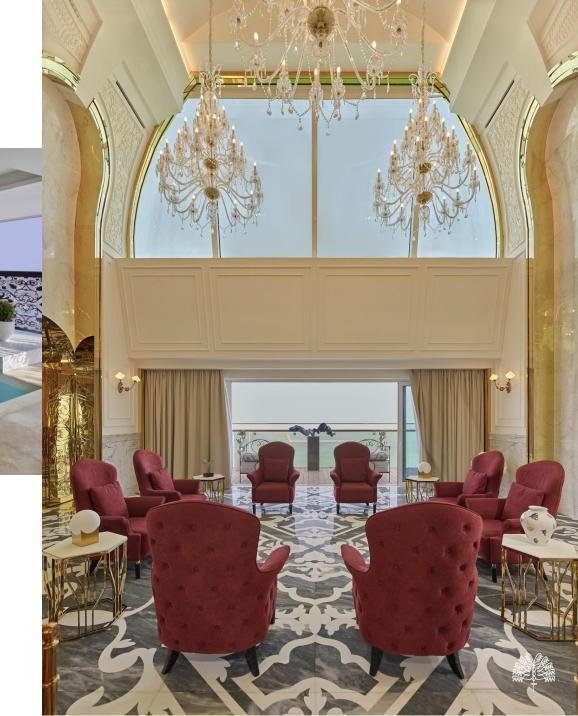

### LOUNGE & bar

#### **MALAKI**

Spreading across the atrium, lounge area and garden on the ground floor, the bright and airy Malaki lounge is Doha's premier destination for afternoon tea, decadent patisseries and gourmet comfort bites.