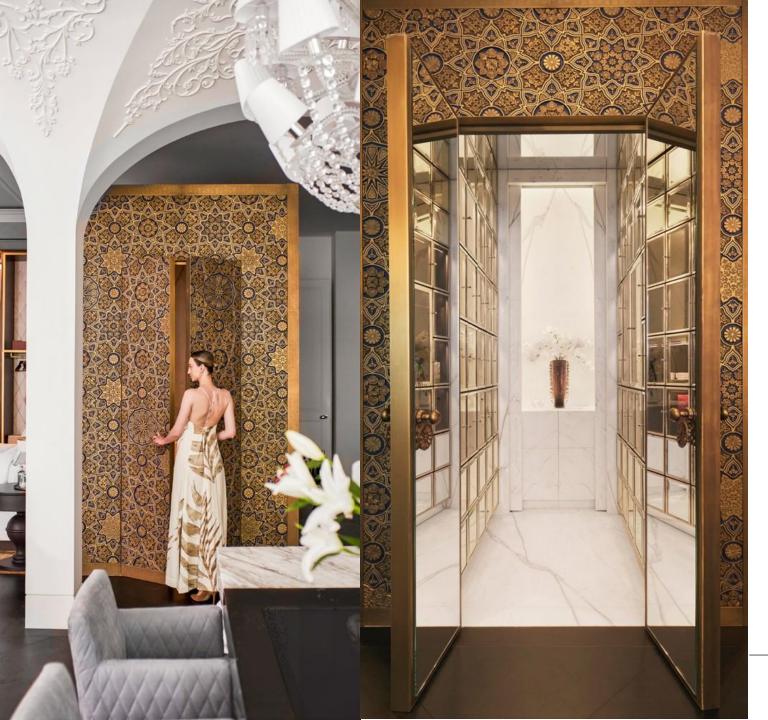

## SUITES key FEATURES

- SEPARATE LIVING & DINING AREAS
- LEGENDARY BUTLER SERVICE
- PERSONALISED PRIVATE BAR WITH NESPRESSO MACHINE
- COMPOZ SCENT LIBRARY
- IN-SUITE TABLET
- \* WALK-IN WARDROBE
- POWDER ROOM
- EXPERIENCE SHOWER & STEAM ROOM
- DYSON HAIR DRYER AND STRAIGHTENER