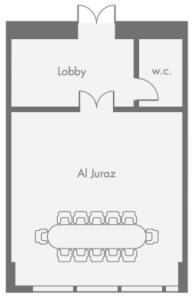

## meeting ROOMS

6 EXECUTIVE BOARDROOMS

EACH A SELF-CONTAINED SUITE WITH KITCHEN AND WASHROOM

48 SQM AVERAGE SIZE 12 PEOPLE