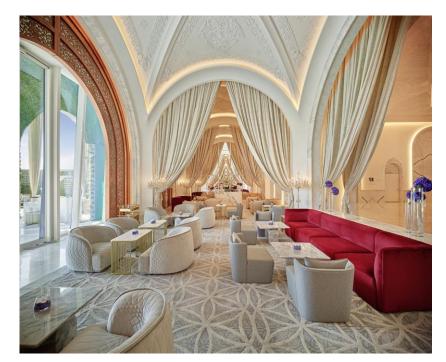

### LOUNGE & bar

#### **BLUE CIGAR**

With its dazzling collection of 6,000 literary classics and 200 first-edition books, bespoke cigar collections and artisanal cocktails, Blue Cigar is a place for leisurely evenings and inspiring conversations.

#### **MALAKI**

Spreading across the atrium, lounge area and garden on the ground floor, the bright and airy Malaki lounge is Doha's premier destination for afternoon tea, decadent patisseries and gourmet comfort bites.