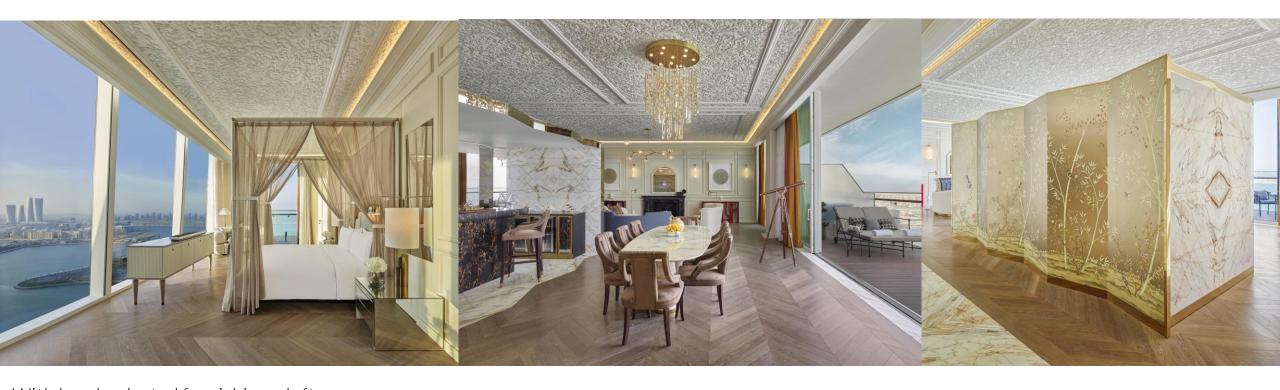

### Parisian TWO-BEDROOM SUITE

With hand-selected furnishings, lofty ceilings and unique objets d'art, the Parisian Suite is imbued with French savoir-faire. Occupying the entire 30th floor, this two-bedroom residence includes a private gym, a home theatre and spellbinding panoramic ocean views.

SPACIOUS LIVING ROOM

DINING ROOM FIT FOR ENTERTAINMENT

CENTRAL BAR

MARBLE WINE CELLAR

**STUDY** 

CINEMA

PRIVATE BEAUTY SALON

EXTENSIVE TERRACE WITH OUTDOOR LOUNGE AND DINING AREA

## Designer TWO-BEDROOM SUITE

Spanning the whole 31st floor, the two-bedroom Designer Suite is a remarkable haven in Doha for both connoisseurs and creators. Daring works fill the art wall and gallery, while the panoramic sea views from the lavish balcony offer endless inspiration.

SPACIOUS LIVING ROOM

DINING ROOM FIT FOR ENTERTAINMENT

ART GALLERY

SHOW KITCHEN

SAUNA

STUDY

POWDER ROOM