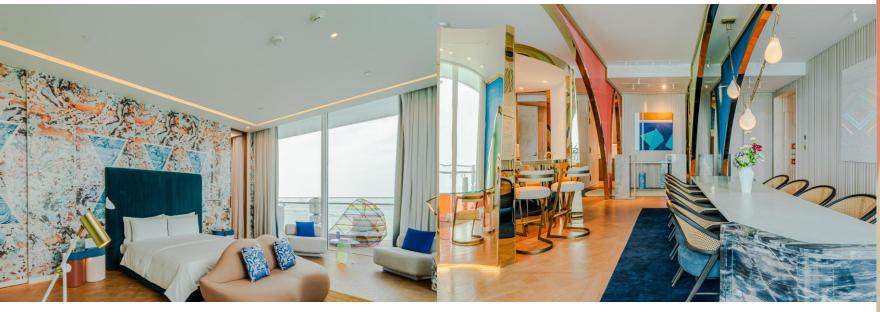

## SUITES

#### **CRESCENT SUITES**

17 suites

84 sqm

Fairmont view

#### **URBAN SUITES**

18 suites

89 sqm

City view

#### **GULF SUITES**

40 suites

86 sqm

Sea view

#### **CRESCENT SIGNATURE SUITES**

10 suites

112 sqm

Fairmont view

#### **URBAN SIGNATURE SUITES**

7 suites

117 sqm

City view

#### **GULF SIGNATURE SUITES**

36 suites

111 sqm

Sea view

## SUITES key FEATURES

- SEPARATE LIVING & DINING AREAS
- LEGENDARY BUTLER SERVICE
- PERSONALISED PRIVATE BAR WITH NESPRESSO MACHINE
- COMPOZ SCENT LIBRARY
- IN-SUITE TABLET
- \* WALK-IN WARDROBE
- POWDER ROOM
- EXPERIENCE SHOWER & STEAM ROOM
- DYSON HAIR DRYER AND STRAIGHTENER