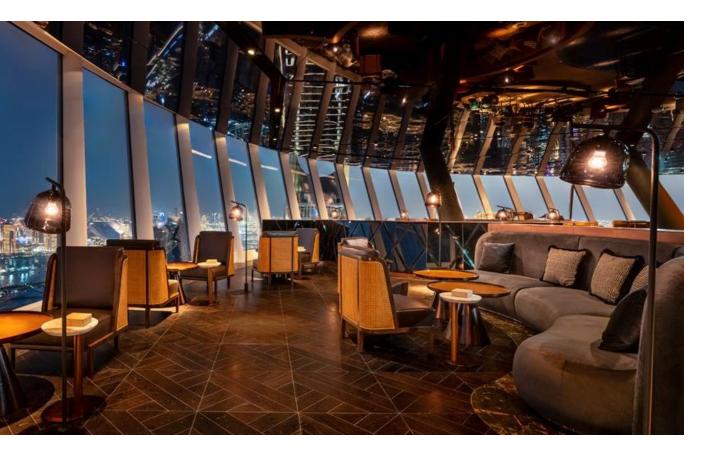

## rooftop BAR & POOL CLUB

#### **ACOUSTIC**

A sky-high lounge suspended on the 36th and 37th floors, Acoustic awakens and engages all your senses through soulful live acoustic music with stunning views of Doha's skyline.