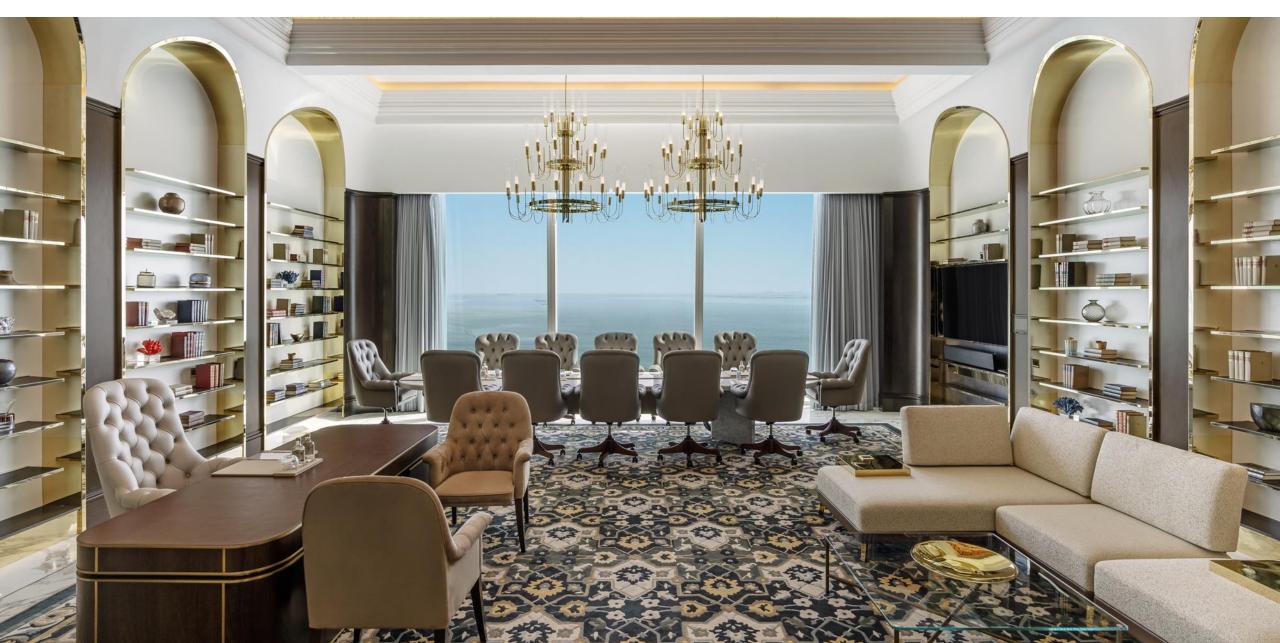

## Raffles TWO-BEDROOM SUITE

Located on the 32nd floor, the Raffles Suite reflects the essence of Qatar as embodied by the majesty, grace, power and free spirit of the falcon. Its soft sand colour palette and curved design elements echo undulating dunes, and evoke the regal bird's movements as it soars across the desert sky.

SPACIOUS LIVING ROOM

DINING ROOM FIT FOR ENTERTAINMENT

EXPANSIVE TERRACE WITH OUTDOOR LIVING & DINING AREAS INTERNAL ELEVATOR

FALCON GALLERY

CIGAR ROOM WITH HUMIDOR

CINEMA

SAUNA

BARBER ROOM